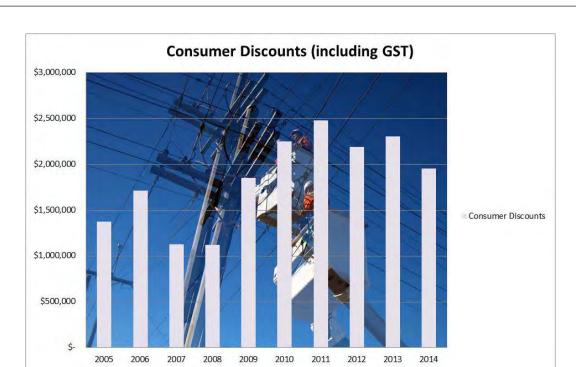

Consumers received a total discount of \$1,676,203 excluding GST (2013 \$2,023,638 excluding GST). The level of discount reflected the decision to retain funds in the business in order to finance the 2015 investment in subtransmission assets to secure the supply of electricity to the district.

#### DISCOUNT

A discount (excluding GST) of \$1,676,203 has been paid to Customers (2013 \$2,023,638).