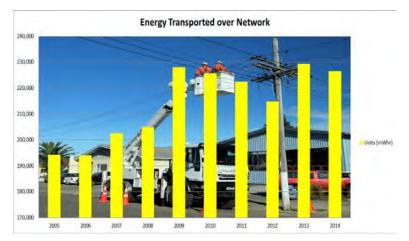

| Key Company Statistics at 31 March 2014                      |        |
|--------------------------------------------------------------|--------|
| Length of 33kV lines and cables (km)                         | 175    |
| Length of 11kV lines and cables (km)                         | 1,355  |
| Length of LV lines and cables (km)                           | 218    |
| Number of zone substations                                   | 15     |
| Number of connected customers                                | 12,353 |
| Coincident maximum demand (MW)                               | 51     |
| Energy transported across the network (GWh)                  | 239    |
| Distribution transformer capacity ( and customer owned: MVA) | 188    |
| Zone substation transformer capacity (MVA)                   | 161    |
| Discount paid to consumers (excluding GST \$m)               | 1.676  |
| Number of employees in Group                                 | 52     |

The weather events of the past year have had an adverse impact on network performance and have resulted in an increased number of customer minutes lost than experienced in recent years. The wet summer has also meant that the potential growth in units transported has not eventuated due to the lower level of irrigation occurring.