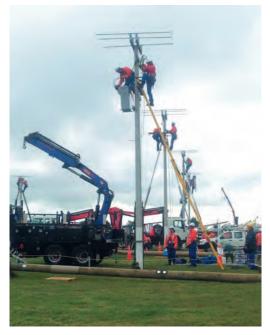

A lineman team was entered in the ESITO lineman competition for the first time in many years. The competition was held in Christchurch where the team represented the Company creditably.