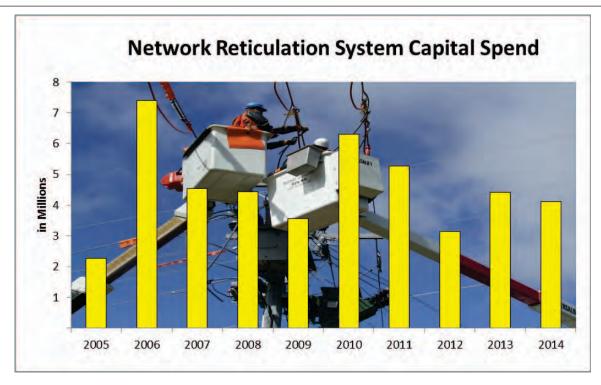

#### **Network Operations**

Capital expenditure for the Parent amounted to \$5,070,677 (2013 \$4,677,851). Network capital expenditure amounted to \$4,163,629.

Capital expenditure is summarised below:

| Network Waitaki expenditure classification | Value       |
|--------------------------------------------|-------------|
| Load Growth                                | \$1,569,436 |
| Security                                   | \$893,722   |
| Condition Replacement                      | \$905,462   |
| Customer Connection                        | \$759,992   |
| Total                                      | \$4,128,612 |