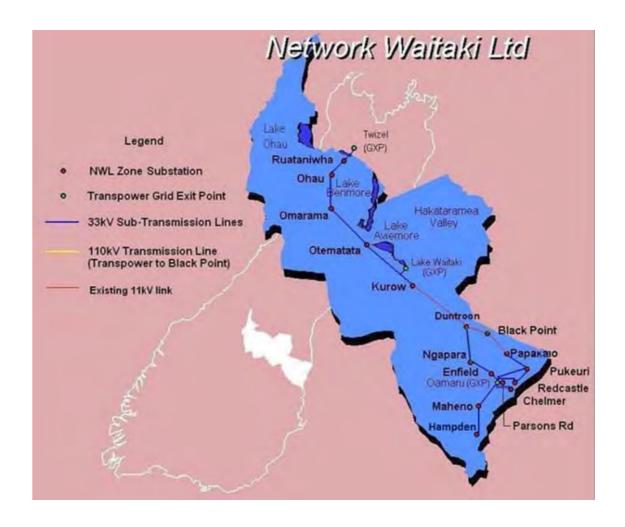

As reported last year, the growth in demand for electricity in North Otago now means the transmission supply to the area is constrained. The preferred solution had been based on the Transpower Switching Station at Livingstone.

Studies undertaken by Transpower for Network Waitaki Limited ("Network Waitaki") showed that the cost associated with this solution was prohibitive without an assured step in demand as provided by a cement plant at Weston.

Alternative options were investigated. With the irrigation developments in the Hakataramea Valley it has been decided to upgrade the Lake Waitaki Grid Exit Point and build new sub transmission lines between Kurow and Duntroon.

In association with Transpower and Meridian Energy, Network Waitaki is upgrading the Lake Waitaki Grid Exit Point in the 2014/15 year. This development will allow the required supply to be made available for new irrigation schemes in the Hakataramea Valley in the 2014 irrigation season.

In addition, a new line will be built to Duntroon to meet load growth in the area. This will also take on the existing Duntroon load that is currently supplied from the Oamaru Grid Exit Point. The development will allow load to be shifted off the constrained transmission line to the Oamaru GXP. The work is expected to be completed by the 2015 irrigation season.